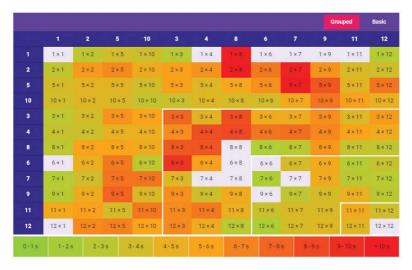

#### **Stats**

If you click on your child's avatar icon in the top right of the screen and then click My Stats, a heatmap like the one below will load. It shows how successful your child is at each of the facts.