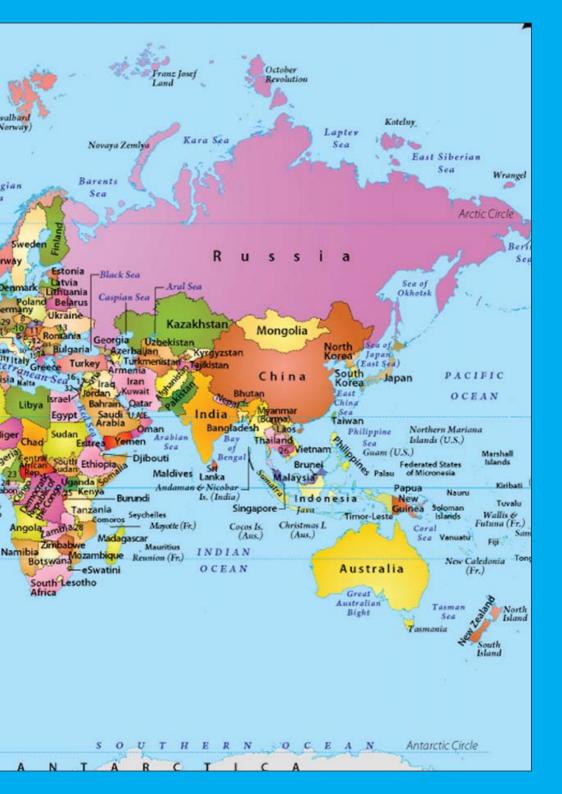

| х | a              | -3  |
|---|----------------|-----|
| a | a <sup>2</sup> | -3a |
| 2 | 2a             | -6  |

$$= a^2 - 3a + 2a - 6$$
  
 $= a^2 - a - 6$ 

#### **Ouadratic formula**

For solving  $ax^2+bx+c=0$ 

$$x = \frac{-b \pm \sqrt{b^2 - 4ac}}{2a}$$

Other useful websites:

# 12 hour and 24 hour

| 12am | 00:00 |
|------|-------|
| 1am  | 01:00 |
| 2am  | 02:00 |
| 3am  | 03:00 |
| 4am  | 04:00 |
| 5am  | 05:00 |
| 6am  | 06:00 |
| 7am  | 07:00 |
| 8am  | 08:00 |
| 9am  | 09:00 |
| 10am | 10:00 |
| 11am | 11:00 |
| 12pm | 12:00 |
| 1pm  | 13:00 |
| 2pm  | 14:00 |
| 3pm  | 15:00 |
| 4pm  | 16:00 |
| 5pm  | 17:00 |
| 6pm  | 18:00 |
| 7pm  | 19:00 |
| 8pm  | 20:00 |
| 9pm  | 21:00 |
| 10pm | 22:00 |
| 11pm | 23:00 |

# THE BRITISH ISLES: Great Britain - United Kingdom











# FRENCH - FRANÇAIS

## Masculine, Feminine, Plural

How to say: the, a/an, some

|           | the                        | a/an          |
|-----------|----------------------------|---------------|
| masculine | Le<br>I'<br>(before vowel) | un            |
| feminine  | La<br>l'<br>(before vowel) | une           |
| plural    | Les                        | des<br>(some) |

#### Put these into French

| the table        |
|------------------|
| an exercise book |
| the pencil       |
| a chair          |
| some pens        |
| some rulers      |
| the pupil        |
| the pupils       |
| some pupils      |

#### **Tenses**

All tenses have different forms, depending on who is doing the action. Use this as a guide for all verbs and all tenses:

| I    | je    | or 'j' before a vowel