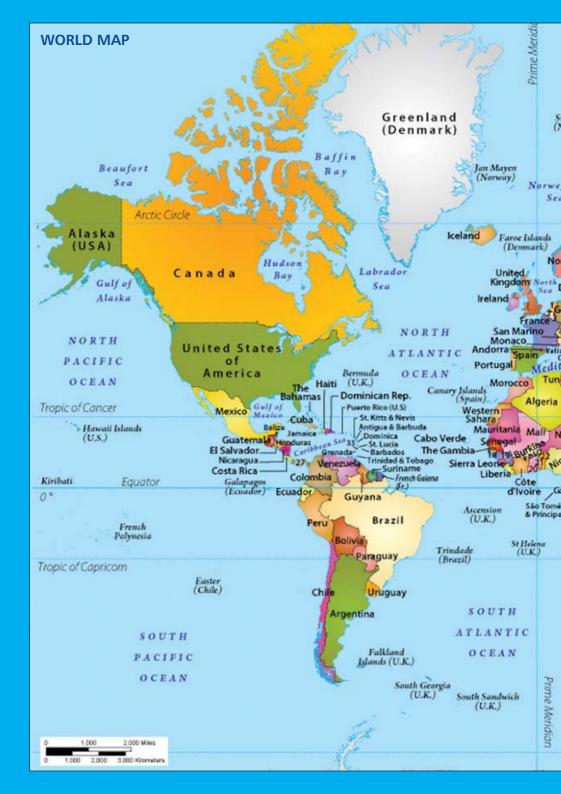

3)

| х | a              | -3  |
|---|----------------|-----|
| a | a <sup>2</sup> | -3a |
| 2 | 2a             | -6  |

$$= a^2 - 3a + 2a - 6$$
  
 $= a^2 - a - 6$ 

#### **Ouadratic formula**

For solving  $ax^2+bx+c=0$ 

$$x = \frac{-b \pm \sqrt{b^2 - 4ac}}{2a}$$

Other useful websites:

# 12 hour and 24 hour

| 12am | 00:00 |
|------|-------|
| 1am  | 01:00 |
| 2am  | 02:00 |
| 3am  | 03:00 |
| 4am  | 04:00 |
| 5am  | 05:00 |
| 6am  | 06:00 |
| 7am  | 07:00 |
| 8am  | 08:00 |
| 9am  | 09:00 |
| 10am | 10:00 |
| 11am | 11:00 |
| 12pm | 12:00 |
| 1pm  | 13:00 |
| 2pm  | 14:00 |
| 3pm  | 15:00 |
| 4pm  | 16:00 |
| 5pm  | 17:00 |
| 6pm  | 18:00 |
| 7pm  | 19:00 |
| 8pm  | 20:00 |
| 9pm  | 21:00 |
| 10pm | 22:00 |
| 11pm | 23:00 |

# THE BRITISH ISLES: Great Britain - United Kingdom











# FRENCH - FRANÇAIS

## Masculine, Feminine, Plural

How to say: the, a/an, some

|           | the                        | a/an          |
|-----------|----------------------------|---------------|
| masculine | Le<br>I'<br>(before vowel) | un            |
| feminine  | La<br>l'<br>(before vowel) | une           |
| plural    | Les                        | des<br>(some) |

#### Put these into French

| the table        |
|------------------|
| an exercise book |
| the pencil       |
| a chair          |
| some pens        |
| some rulers      |
| the pupil        |
| the pupils       |
| some pupils      |

#### **Tenses**

All tenses have different forms, depending on who is doing the action. Use this as a guide for all verbs and all tenses:

| I    | je    | or 'j' before a vowel