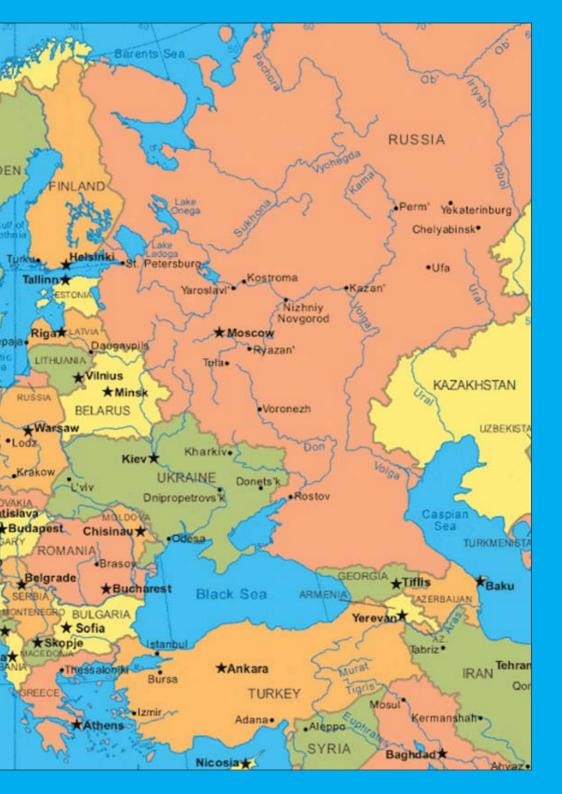

a-3)

| х | a              | -3  |
|---|----------------|-----|
| a | a <sup>2</sup> | -3a |
| 2 | 2a             | -6  |

$$= a^2 - 3a + 2a - 6$$
  
 $= a^2 - a - 6$ 

#### **Ouadratic formula**

For solving  $ax^2+bx+c=0$ 

$$x = \frac{-b \pm \sqrt{b^2 - 4ac}}{2a}$$

Other useful websites:

# 12 hour and 24 hour

| 12am | 00:00 |
|------|-------|
| 1am  | 01:00 |
| 2am  | 02:00 |
| 3am  | 03:00 |
| 4am  | 04:00 |
| 5am  | 05:00 |
| 6am  | 06:00 |
| 7am  | 07:00 |
| 8am  | 08:00 |
| 9am  | 09:00 |
| 10am | 10:00 |
| 11am | 11:00 |
| 12pm | 12:00 |
| 1pm  | 13:00 |
| 2pm  | 14:00 |
| 3pm  | 15:00 |
| 4pm  | 16:00 |
| 5pm  | 17:00 |
| 6pm  | 18:00 |
| 7pm  | 19:00 |
| 8pm  | 20:00 |
| 9pm  | 21:00 |
| 10pm | 22:00 |
| 11pm | 23:00 |

# THE BRITISH ISLES: Great Britain - United Kingdom











# FRENCH - FRANÇAIS

## Masculine, Feminine, Plural

How to say: the, a/an, some

|           | the                        | a/an          |
|-----------|----------------------------|---------------|
| masculine | Le<br>I'<br>(before vowel) | un            |
| feminine  | La<br>l'<br>(before vowel) | une           |
| plural    | Les                        | des<br>(some) |

#### Put these into French

| the table        |
|------------------|
| an exercise book |
| the pencil       |
| a chair          |
| some pens        |
| some rulers      |
| the pupil        |
| the pupils       |
| some pupils      |

#### **Tenses**

All tenses have different forms, depending on who is doing the action. Use this as a guide for all verbs and all tenses:

| I    | je    | or 'j' before a vowel