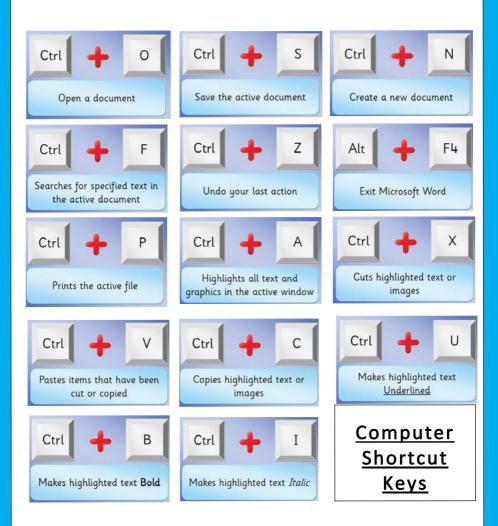

as de I haven't got ie suis I am je ne suis pas I'm not

# There are some expressions in French using AVOIR where English would use the verb 'to be':

I'm 16 years old j'ai seize ans
I'm thirsty j'ai soif
I'm hot j'ai chaud
I'm scared j'ai peur
I'm right j'ai raisonje suis

I'm hungry
I'm tired (sleepy)
I'm cold
I'm lucky
I'm wrong

j'ai faim j'ai sommeil j'ai froid i'ai de la chance

j'ai tort

#### Virelangues - Try these tongue twisters

A l'heure où le loup lut au lit, le hibou hulula à la nuit.

At the hour when the wolf was reading in bed, the owl hooted in the night.

Maman m'a mis ma main sur mamie, mais mamie m'a mis ma mie dans ma main. Mum put my hand on granny, but granny put my crumb in my hand.

Ses six chiens chassent ces six chats. His six dogs are chasing these six cats.