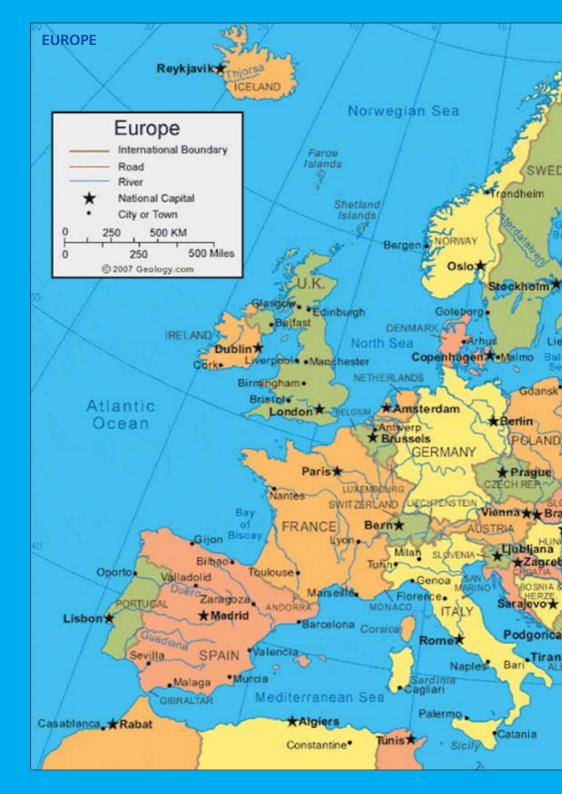

)(a-3)

| х | a              | -3  |
|---|----------------|-----|
| a | a <sup>2</sup> | -3a |
| 2 | 2a             | -6  |

$$= a^2 - 3a + 2a - 6$$
  
 $= a^2 - a - 6$ 

#### **Ouadratic formula**

For solving  $ax^2+bx+c=0$ 

$$x = \frac{-b \pm \sqrt{b^2 - 4ac}}{2a}$$

Other useful websites:

# 12 hour and 24 hour

| 12am | 00:00 |
|------|-------|
| 1am  | 01:00 |
| 2am  | 02:00 |
| 3am  | 03:00 |
| 4am  | 04:00 |
| 5am  | 05:00 |
| 6am  | 06:00 |
| 7am  | 07:00 |
| 8am  | 08:00 |
| 9am  | 09:00 |
| 10am | 10:00 |
| 11am | 11:00 |
| 12pm | 12:00 |
| 1pm  | 13:00 |
| 2pm  | 14:00 |
| 3pm  | 15:00 |
| 4pm  | 16:00 |
| 5pm  | 17:00 |
| 6pm  | 18:00 |
| 7pm  | 19:00 |
| 8pm  | 20:00 |
| 9pm  | 21:00 |
| 10pm | 22:00 |
| 11pm | 23:00 |

# THE BRITISH ISLES: Great Britain - United Kingdom











# FRENCH - FRANÇAIS

## Masculine, Feminine, Plural

How to say: the, a/an, some

|           | the                        | a/an          |
|-----------|----------------------------|---------------|
| masculine | Le<br>I'<br>(before vowel) | un            |
| feminine  | La<br>l'<br>(before vowel) | une           |
| plural    | Les                        | des<br>(some) |

#### Put these into French

| the table        |
|------------------|
| an exercise book |
| the pencil       |
| a chair          |
| some pens        |
| some rulers      |
| the pupil        |
| the pupils       |
| some pupils      |

#### **Tenses**

All tenses have different forms, depending on who is doing the action. Use this as a guide for all verbs and all tenses:

| I    | je    | or 'j' before a vow