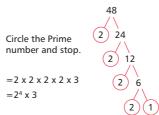

.g. the factors of 20 are 1,2,4.5.10.20.

Prime numbers are numbers that have TWO factors only. E.g. 2, 3, 5, 7, 11, 13, 17, 19...

# **Percentages/ Decimals/ Fractions**

| 50%   | 0.5   | 1/2        |
|-------|-------|------------|
| 25%   | 0.25  | 1/4        |
| 75%   | 0.75  | 3/4        |
| 10%   | 0.1   | 1/10       |
| 20%   | 0.2   | 2/10 = 1/5 |
| 30%   | 0.3   | 3/10       |
| 60%   | 0.6   | 6/10 = 3/5 |
| 12.5% | 0.125 | 1/8        |
| 331/3 | 0.3   | 1/3        |

etc

# Multiplying and dividing negative numbers

When multiplying and dividing negative numbers DEAL WITH THE DIGITS THEN SLIDE IN THE SIGNS.

| x/÷ | + | - |
|-----|---|---|
| +   | + | - |
| -   | - | + |

#### **Prime factors**

Prime Factors of a number are its factors that are prime. Use a Prime Factor Tree!



#### **Time**

To find the difference between two times

- 1. Draw a time line
- 2. Count in minutes to the next hour
- 3. Count in hours until you can't count a whole hour
- 4. Count in minutes to the given time.

E.g. How long is a journey starting at 11:30 and ending at 14:15?

11.30 »» 12.00 »» 14.00 »» 14.15 30mins 2hrs 15mins

= 2 hours and 45 minutes

# **MATHEMATICS - ALGEBRA**

- 3 + s means "3 plus s" or "s more than 3
- a 5 means "take 5 from a" or "5 less than a"
- means "4 multiplied by 4b b" or "4 lots of b"
- k/2 means "k divided by 2"
- means "v x v" v2 or "v squared"

#### Simplifying by collecting like terms

Circle the first type of like terms. Collect them together.

$$=$$
  $3a + 4b - 2a + b - 3c$ 

$$=$$
  $(3a)$   $(-2a)$  +4b +b -3c

Underline the next set of like