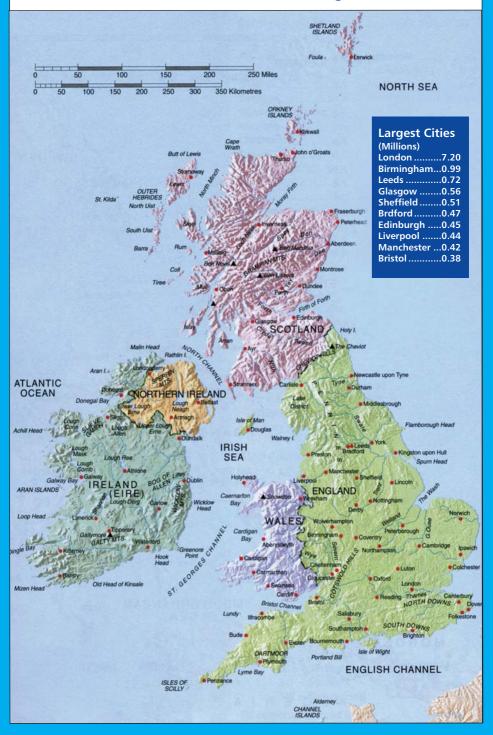

+2)(a-3)

| х | a              | -3  |
|---|----------------|-----|
| a | a <sup>2</sup> | -3a |
| 2 | 2a             | -6  |

$$= a^2 - 3a + 2a - 6$$
  
 $= a^2 - a - 6$ 

#### **Ouadratic formula**

For solving  $ax^2+bx+c=0$ 

$$x = \frac{-b \pm \sqrt{b^2 - 4ac}}{2a}$$

Other useful websites:

# 12 hour and 24 hour

| 12am | 00:00 |
|------|-------|
| 1am  | 01:00 |
| 2am  | 02:00 |
| 3am  | 03:00 |
| 4am  | 04:00 |
| 5am  | 05:00 |
| 6am  | 06:00 |
| 7am  | 07:00 |
| 8am  | 08:00 |
| 9am  | 09:00 |
| 10am | 10:00 |
| 11am | 11:00 |
| 12pm | 12:00 |
| 1pm  | 13:00 |
| 2pm  | 14:00 |
| 3pm  | 15:00 |
| 4pm  | 16:00 |
| 5pm  | 17:00 |
| 6pm  | 18:00 |
| 7pm  | 19:00 |
| 8pm  | 20:00 |
| 9pm  | 21:00 |
| 10pm | 22:00 |
| 11pm | 23:00 |

# THE BRITISH ISLES: Great Britain - United Kingdom











# FRENCH - FRANÇAIS

## Masculine, Feminine, Plural

How to say: the, a/an, some

|           | the                        | a/an          |
|-----------|----------------------------|---------------|
| masculine | Le<br>I'<br>(before vowel) | un            |
| feminine  | La<br>l'<br>(before vowel) | une           |
| plural    | Les                        | des<br>(some) |

#### Put these into French

| the table        |
|------------------|
| an exercise book |
| the pencil       |
| a chair          |
| some pens        |
| some rulers      |
| the pupil        |
| the pupils       |
| some pupils      |

#### **Tenses**

All tenses have different forms, depending on who is doing the action. Use this as a guide for all verbs and all tenses:

| I    | je    | or 'j' before a v