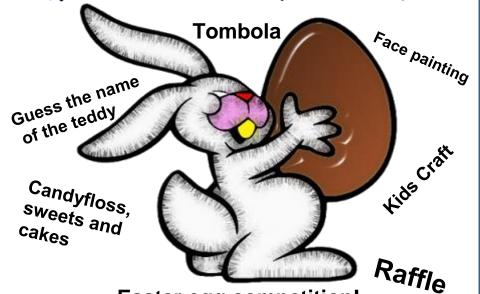

### **EASTER FAYRE**

Wednesday 23rd March 3.15pm.

#### **Easter egg competition!**

Decorated a boiled egg, create any design you can imagine! Please hand in on day of fayre only.

THIS YEAR RAFFLE TICKETS WILL ONLY BE AVAILABLE IN THE HALL ON THE DAY OF THE FAIR. PLEASE STILL COME AND GET SOME, (£1.00 PER STRIP) AS WE HAVE SOME AMAZING PRIZES AGAIN!

NON UNIFORM DAY FOR TOMBOLA PRIZES FRIDAY 18TH MARCH.

Nursery/ Reception/Yr1 & yr2- chocolate / sweets Yr3,4,5 and 6 - Bottle donation Thank you again!